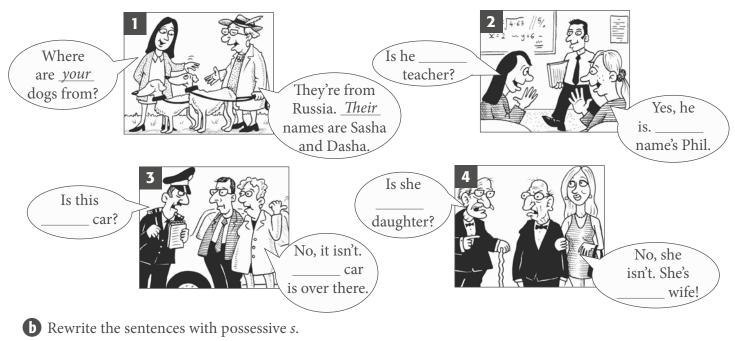

**C** Test your memory. Look at the pictures and say the sentences.

- A Where's she from?
- **B** She's from Spain.

**a** Complete the sentences with a pronoun (*I*, *you*, etc.).

**b** Complete the conversations with the correct form of *be*. Use contractions where possible.

• Practice the conversations with a partner.

**6** What is it? It's \_\_\_\_\_.

**b** Look at the pictures. Write the questions and answers.

English -

Spanish

5

French -

German

**1** *What are they? They're pens.* 

2 What is it? It's a computer. 3 \_\_\_\_\_

2

**C** Test your memory. Look at the pictures and say the sentences.

- **A** What are they?
- **B** They're pens.

**a** Complete the sentence with *my*, *your*, *his*, *her*, *its*, *our*, or *their*.

**b** Test your memory. Cover the sentences. Look at the pictures and say the sentences.

**a** Look at objects 1–8. Whose are they?

- 1 It's Nico's dictionary.
- 2 \_\_\_\_\_\_ 3 \_\_\_\_\_ 4 \_\_\_\_\_
- 5 \_\_\_\_\_
- 6
- 7
- 8